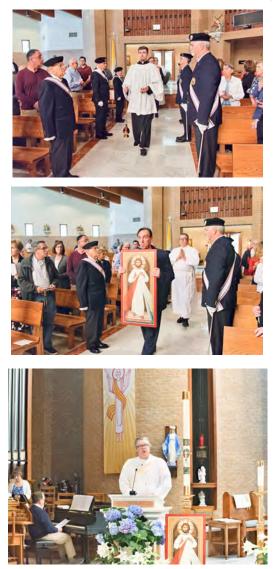

From The Divine Mercy Sunday Service (Thanks to Br. Tim Walters for the pictures)

GK Rodney Profit accepting the "To Be a Patriot Award" on behalf of Faithful Assembly 1900 from State 4th Degree Mike Allen (left) and State Deputy Jeff Crouch (center) at the state convention in April.