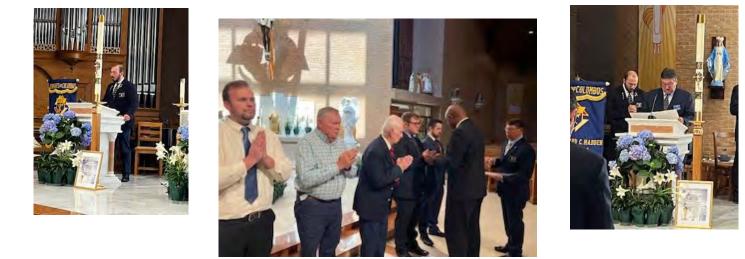

(Pictures Courtesy of Tim Walters)

Exemplification Ceremony—April 14th 2024

Welcome to our new Brother Knights—Brett Gruda, Noah Dubois, Wayne Bubnis, Veston Brock and Austin Fore

Honoree-PGK Patrick Dermody