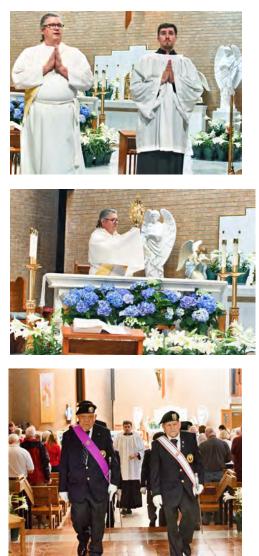

From The Divine Mercy Sunday Service (Thanks to Br. Tim Walters for the pictures)

GK Rodney Profit accepting the "To Be a Patriot Award" on behalf of Faithful Assembly 1900 from State 4th Degree Mike Allen (left) and State Deputy Jeff Crouch (center) at the state convention in April.