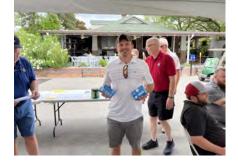

# Family Day at the Joint Base Charleston Air Show

(Thanks to Br. Dennis Wells for the pictures)

<u>**Golf Tournament**</u>—For the second year in a row, Fr. Schiller Council 11910, St. Theresa and Richard C. Madden Council 6629, St. John the Beloved, came together in planning and conducting a Golf Tournament at the Summerville Country Club.