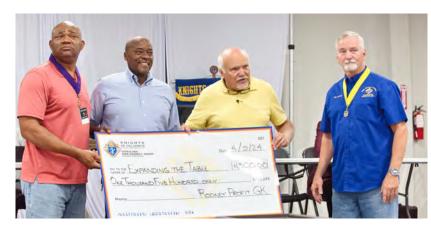

#### Tori Walters

"I will let fall a shower of roses" St. Therese" of Lisieux

Family of the Month-Lisa & John O'Rourke

Knight of the Month-Dennis Wells

Donation from Calendar Raffle Proceeds to the Non-Profit Expanding The Table