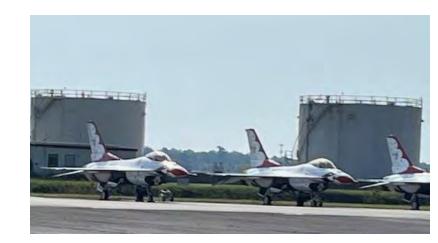

# Family Day at the Joint Base Charleston Air Show

(Thanks to Br. Dennis Wells for the pictures)

<u>**Golf Tournament**</u>—For the second year in a row, Fr. Schiller Council 11910, St. Theresa and Richard C. Madden Council 6629, St. John the Beloved, came together in planning and conducting a Golf Tournament at the Summerville Country Club.