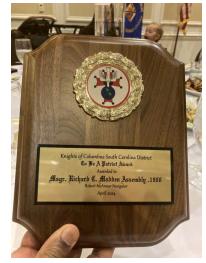

From The Divine Mercy Sunday Service (Thanks to Br. Tim Walters for the pictures)

GK Rodney Profit accepting the "To Be a Patriot Award" on behalf of Faithful Assembly 1900 from State 4th Degree Mike Allen (left) and State Deputy Jeff Crouch (center) at the state convention in April.