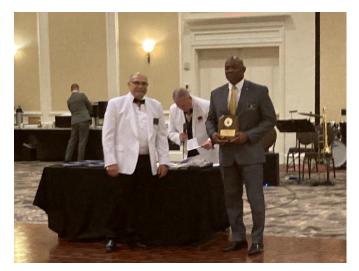

From The Divine Mercy Sunday Service (Thanks to Br. Tim Walters for the pictures)

GK Rodney Profit accepting the "To Be a Patriot Award" on behalf of Faithful Assembly 1900 from State 4th Degree Mike Allen (left) and State Deputy Jeff Crouch (center) at the state convention in April.