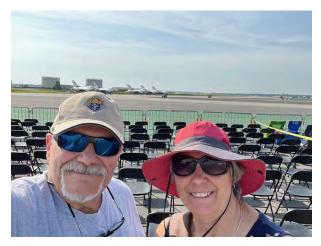

# Family Day at the Joint Base Charleston Air Show

(Thanks to Br. Dennis Wells for the pictures)

<u>**Golf Tournament**</u>—For the second year in a row, Fr. Schiller Council 11910, St. Theresa and Richard C. Madden Council 6629, St. John the Beloved, came together in planning and conducting a Golf Tournament at the Summerville Country Club.