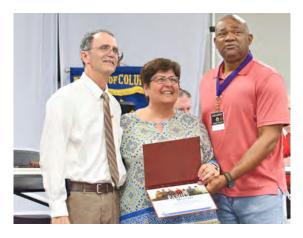

#### Tori Walters

"I will let fall a shower of roses" St. Therese" of Lisieux

Family of the Month-Lisa & John O'Rourke

Knight of the Month-Dennis Wells

Donation from Calendar Raffle Proceeds to the Non-Profit Expanding The Table