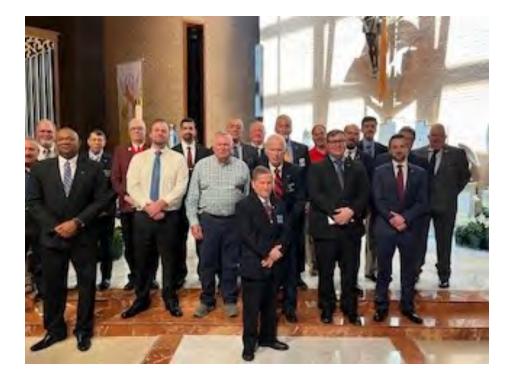

From The Divine Mercy Sunday Service (Thanks to Br. Tim Walters for the pictures)

GK Rodney Profit accepting the "To Be a Patriot Award" on behalf of Faithful Assembly 1900 from State 4th Degree Mike Allen (left) and State Deputy Jeff Crouch (center) at the state convention in April.