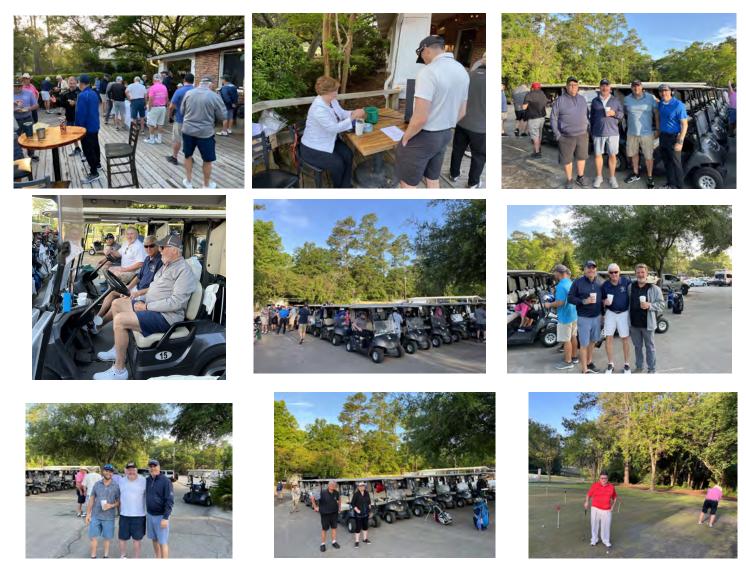

# Family Day at the Joint Base Charleston Air Show

(Thanks to Br. Dennis Wells for the pictures)

<u>**Golf Tournament**</u>—For the second year in a row, Fr. Schiller Council 11910, St. Theresa and Richard C. Madden Council 6629, St. John the Beloved, came together in planning and conducting a Golf Tournament at the Summerville Country Club.

Things kicked off with a blessing from Fr. Ray and a welcome from co-chairmen Jim Bird and Tom Bloomer.

<u>**Golf (continued)**</u> We couldn't of asked for better weather. It was cool with low humidity. After finishing, players came together for a fantastic BBQ lunch, followed by plaque presentations for the Top Three Winners and many door prizes from local businesses.

1st place Steve Duca, Kurt Hebert, Carl Lundquist, Mike Russell (second year in a row!)

2nd place - Nick Callahan, Beau Smith, Dave Waechert, Ryan Waechert

3rd place - Anthony Bozeman, Barry Henderson, Troy Luke, Derrick Stevens

(not pictured) Closest to the Pin - Jacques Roumillat Longest Drive - Ryan Waechert

Door prize winner

86 Golfers participated. Over 70 sponsors and donors contributed to this event, helping to make it a success. and the proceeds will go towards the Special Needs Community in Summerville and Dorchester County. The golf committee team (Jim Bird & Karl Barta from 11910, PGK Tom Bloomer, Pete Augustine, Tim Smith, Ben Kluth, and John Starzyk from 6629) have done a fantastic job putting on an enjoyable event that enables Knights to fulfill the missions of Charity, Fraternity and Unity.