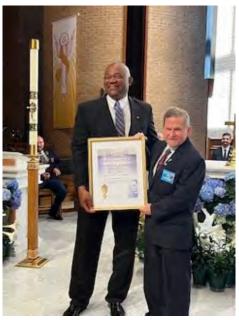

From The Divine Mercy Sunday Service (Thanks to Br. Tim Walters for the pictures)

GK Rodney Profit accepting the "To Be a Patriot Award" on behalf of Faithful Assembly 1900 from State 4th Degree Mike Allen (left) and State Deputy Jeff Crouch (center) at the state convention in April.