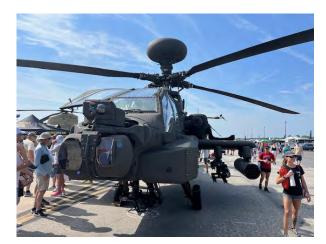

# Family Day at the Joint Base Charleston Air Show

(Thanks to Br. Dennis Wells for the pictures)

<u>**Golf Tournament**</u>—For the second year in a row, Fr. Schiller Council 11910, St. Theresa and Richard C. Madden Council 6629, St. John the Beloved, came together in planning and conducting a Golf Tournament at the Summerville Country Club.